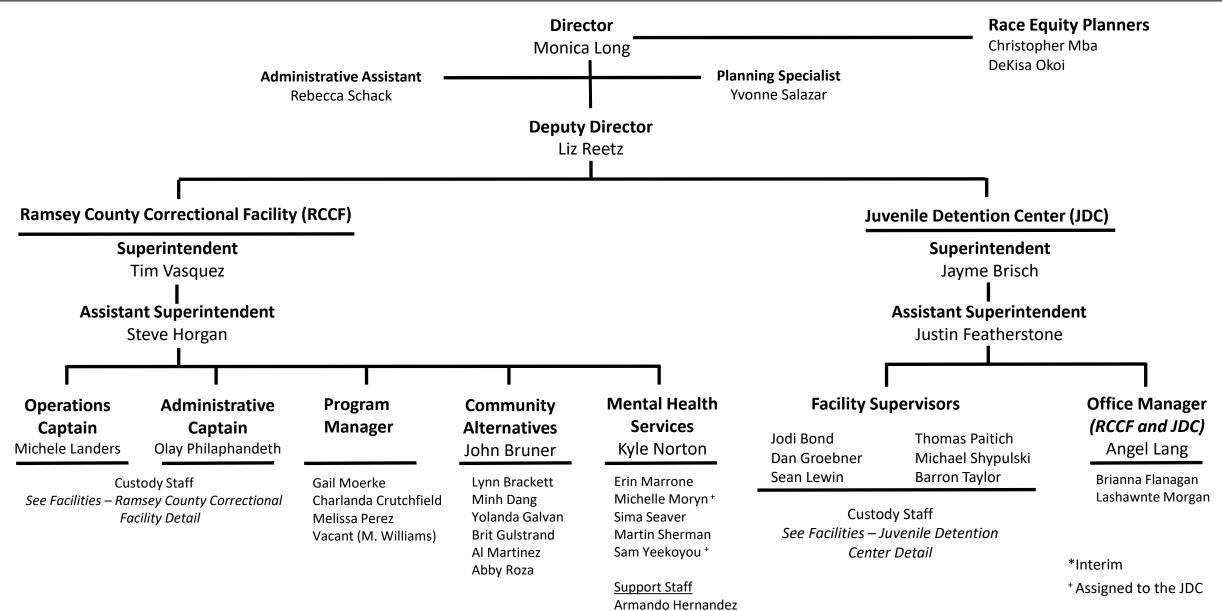

h age 21 and transitional ages from 18-24.

The Corrections Advisory Board (CAB) is authorized by Minn. Stat. § 401.08 and is comprised of public members appointed by the Ramsey County Board of Commissioners. The CAB advises and consults on critical corrections policy initiatives including the department comprehensive plan for the development, implementation and operation of the correctional programs in Ramsey County

#### **Administrative Services**

#### **Division Organizational Structure**



# Field Services - Adult (Page 1 of 2) Division Organizational Structure



\*Interim

# Field Services - Adult (Page 2 of 2) Division Organizational Structure



# Field Services - Juvenile Division Organizational Structure



# Facilities - High Level Overview Division Organizational Structure



## Facilities – Juvenile Detention Center Facility Detail



### Facilities – Ramsey County Correctional Facility Facility Detail