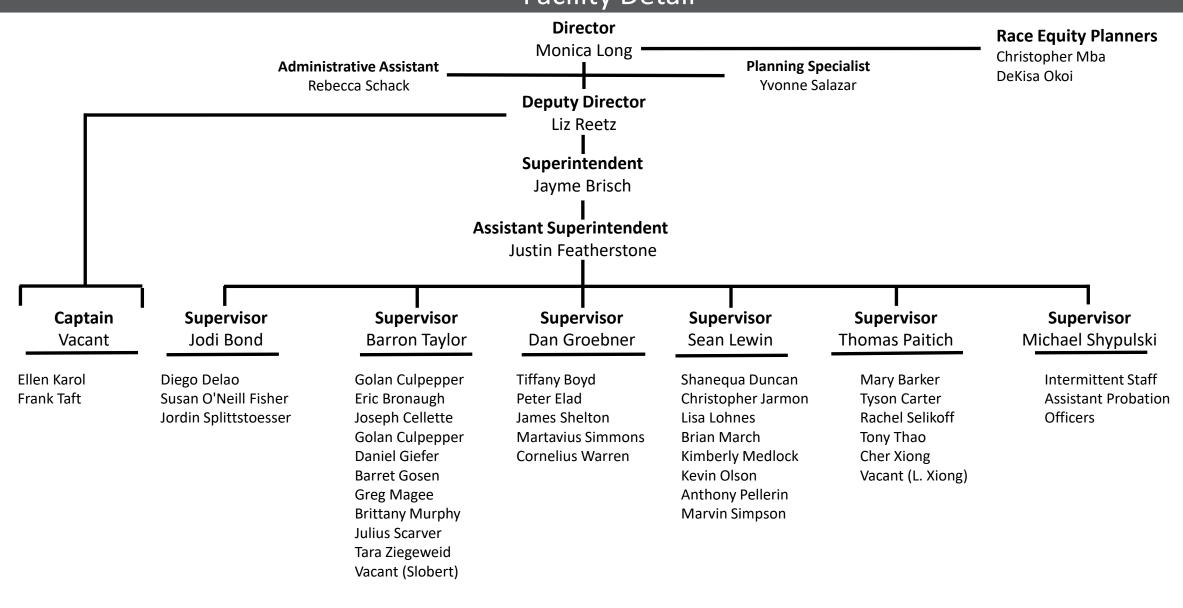

dvisory Board (CAB) is authorized by Minn. Stat. § 401.08 and is comprised of public members appointed by the Ramsey County Board of Commissioners. The CAB advises and consults on critical corrections policy initiatives including the department comprehensive plan for the development, implementation and operation of the correctional programs in Ramsey County

#### **Administrative Services**

#### **Division Organizational Structure**



# Field Services - Adult (Page 1 of 2) Division Organizational Structure



\*Interim

# Field Services - Adult (Page 2 of 2) Division Organizational Structure



# Field Services - Juvenile Division Organizational Structure



# Facilities - High Level Overview Division Organizational Structure



## Facilities – Juvenile Detention Center Facility Detail



### Facilities – Ramsey County Correctional Facility Facility Detail