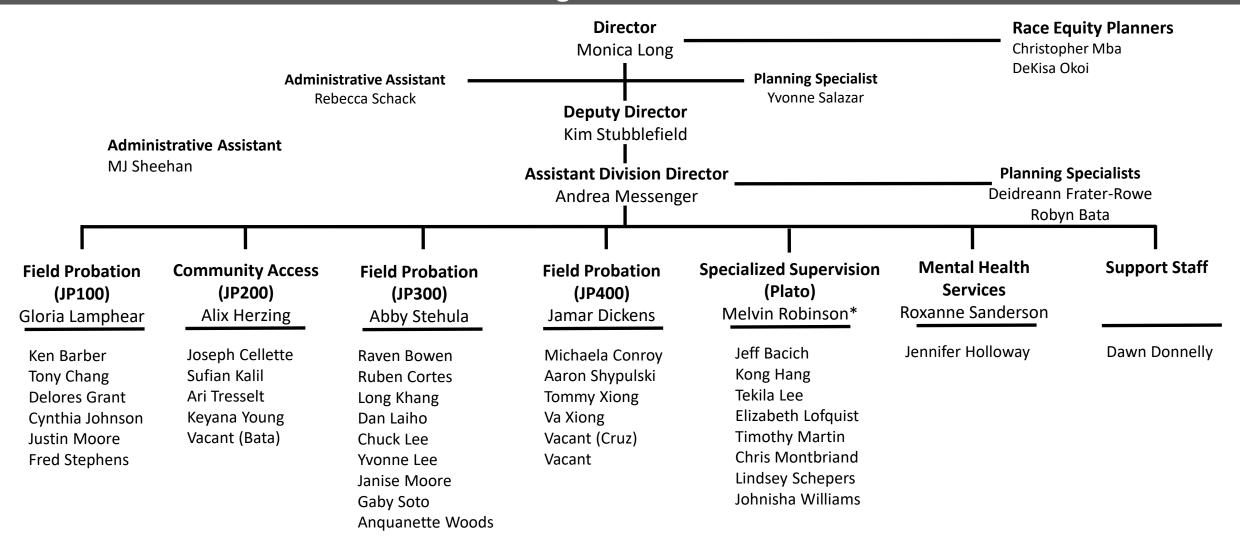

d 24 which includes young adults on extended juvenile jurisdiction though age 21 and transitional ages from 18-24.

The Corrections Advisory Board (CAB) is authorized by Minn. Stat. § 401.08 and is comprised of public members appointed by the Ramsey County Board of Commissioners. The CAB advises and consults on critical corrections policy initiatives including the department comprehensive plan for the development, implementation and operation of the correctional programs in Ramsey County

#### **Administrative Services**

#### **Division Organizational Structure**



# Field Services - Adult (Page 1 of 2) Division Organizational Structure



\*Interim

# Field Services - Adult (Page 2 of 2) Division Organizational Structure



# Field Services - Juvenile Division Organizational Structure



# Facilities - High Level Overview Division Organizational Structure



## Facilities – Juvenile Detention Center Facility Detail



### Facilities – Ramsey County Correctional Facility Facility Detail