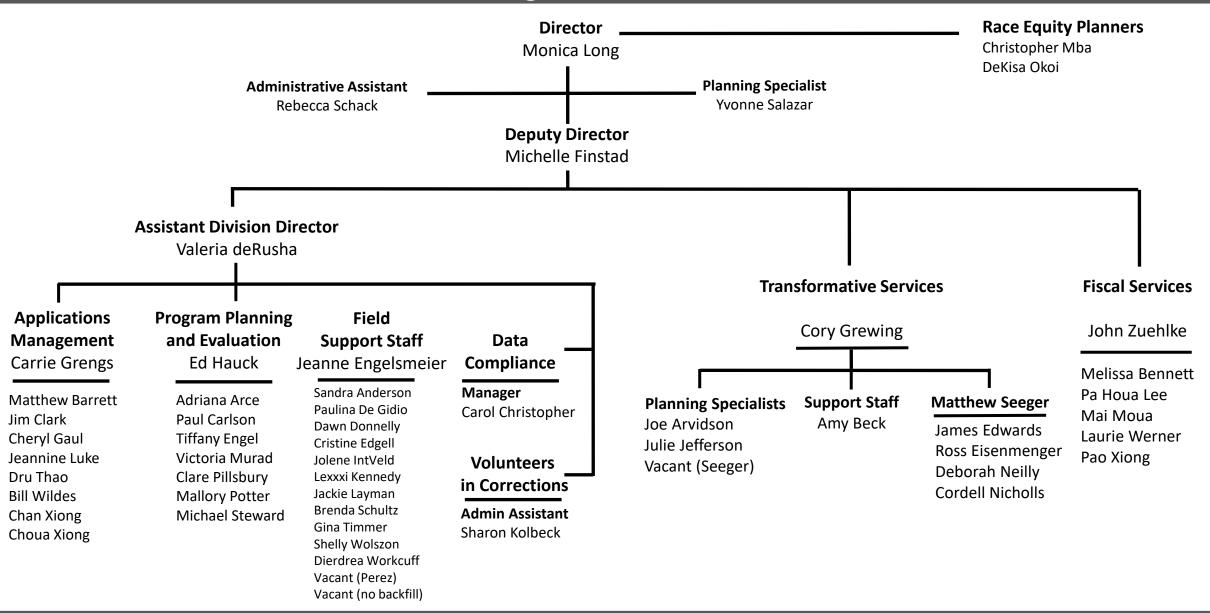

ange of services to clients who are 18 years or older when they have committed crimes.
   These services include Pretrial Services and Adult Probation.
- Juvenile Services provides a wide range of services to youth between 10 and 24 which includes young adults on extended juvenile jurisdiction though age 21 and transitional ages from 18-24.

The Corrections Advisory Board (CAB) is authorized by Minn. Stat. § 401.08 and is comprised of public members appointed by the Ramsey County Board of Commissioners. The CAB advises and consults on critical corrections policy initiatives including the department comprehensive plan for the development, implementation and operation of the correctional programs in Ramsey County

#### **Administrative Services**

#### **Division Organizational Structure**



# Field Services - Adult (Page 1 of 2) Division Organizational Structure



\*Interim

# Field Services - Adult (Page 2 of 2) Division Organizational Structure



# Field Services - Juvenile Division Organizational Structure



# Facilities - High Level Overview Division Organizational Structure



## Facilities – Juvenile Detention Center Facility Detail



### Facilities – Ramsey County Correctional Facility Facility Detail