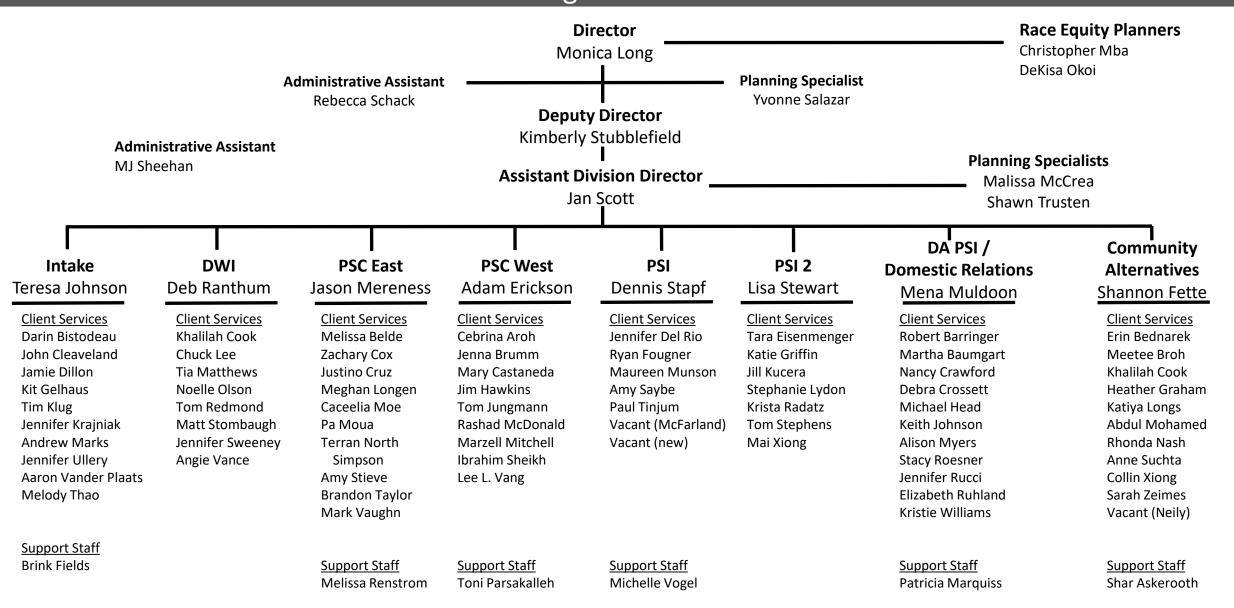

Services provides a wide range of services to youth between 10 and 24 which includes young adults on extended juvenile jurisdiction though age 21 and transitional ages from 18-24.

The Corrections Advisory Board (CAB) is authorized by Minn. Stat. § 401.08 and is comprised of public members appointed by the Ramsey County Board of Commissioners. The CAB advises and consults on critical corrections policy initiatives including the department comprehensive plan for the development, implementation and operation of the correctional programs in Ramsey County

#### **Administrative Services**

#### **Division Organizational Structure**



# Field Services - Adult (Page 1 of 2) Division Organizational Structure



\*Interim

# Field Services - Adult (Page 2 of 2) Division Organizational Structure



# Field Services - Juvenile Division Organizational Structure



# Facilities - High Level Overview Division Organizational Structure



## Facilities – Juvenile Detention Center Facility Detail



### Facilities – Ramsey County Correctional Facility Facility Detail