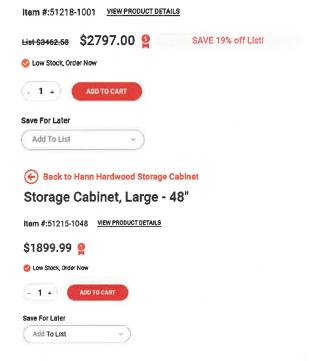

## Flex-Space Stacking Chairs \$97.99

| 10 Tables                    | \$8,490  |
|------------------------------|----------|
| 40 Chairs                    | \$3,920  |
| Tote Tray Storage<br>Cabinet | \$2,780  |
| Storage Cabinet              | \$1,900  |
| Total                        | \$17,090 |

## Hann Tote Tray Storage Cabinet - 24 Trays, 48" x 84" x 22"