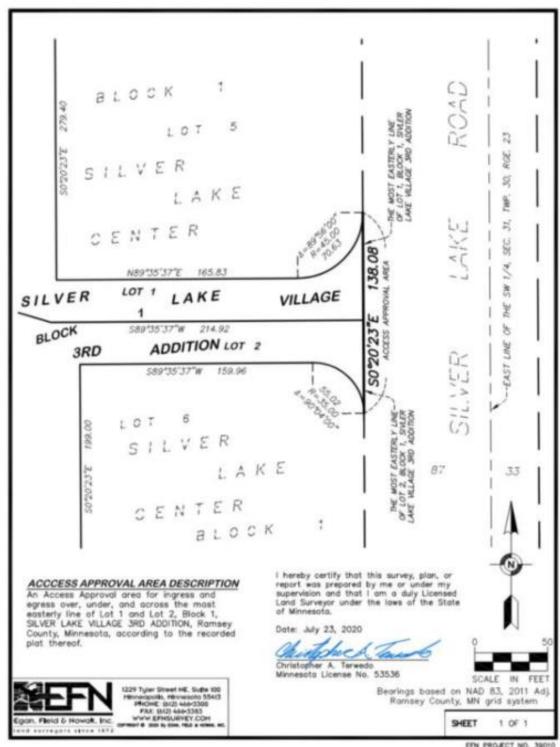

| MINNESOT<br>F RAMSEY    |            | )<br>) ss  |                      |             |     |      |      |      |      |     |    |
| This | instrument<br>,<br>, th | was<br>the | acknowledg |                      | of the      | Co  | unty | of   | Ram  | nsey | and | by |
|      |                         |            |            |                      | tary Public |     |      |      |      |      |     |    |

## THIS INSTRUMENT WAS DRAFTED BY:

Doran Management, LLC (ELD) 7803 Glenroy Road, Suite 100 Bloomington, MN 55439 952-288-2000

# EXHIBIT A

(Legal Description of Property)

Lots 1 and 2, Block 1, Silver Lake Village 3<sup>rd</sup> Addition, according to the recorded plat thereof, Ramsey County, Minnesota.

#### EXHIBIT B

(Depiction and Legal Description of Access Drive)