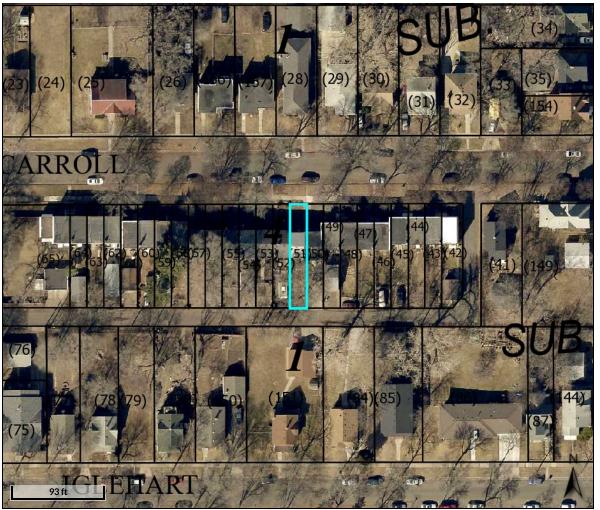

## RAMSEY COUNTY

Overview

2

Legend Tax Parcel Ramsey County Waterbody -- Parcel Info

Parcel ID< Sec/Twp/Rng Property Address 352923330051 35/029/023 1008 CARROLL AVE ST PAUL

Alternate ID Tax Classification Parcel Area

n/a 4BB1-Residential Non-Homestead single unit 0.05 Owner RAMS Address LAND STATE EXEM

RAMSEY CO TAX FORF LAND STATE OF MN TRUST EXEMPT PO BOX 64097 ST PAUL MN 55164-0097

Tax Authority Group (TAG) Brief Tax Description ST PAUL 625 C Lot 8 Block 4 of G. V. BACON'S SUBDIVISION SUBJ TO ALLEY AND PARTY WALL AGRT THE W 16 5/10 FT OF E 27 FT OF LOT 8 BLK 4 (Note: Not to be used on legal documents)