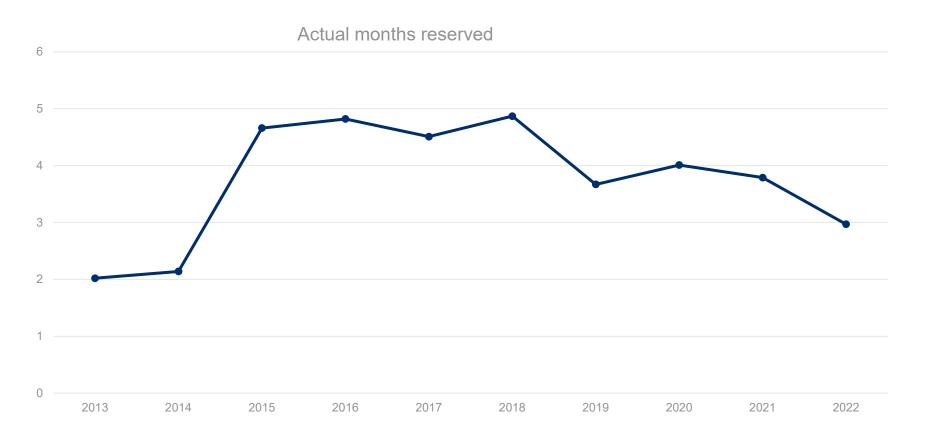

Report Summary Prese     | entation                     |



# Ramsey County 2022 Financial Overview and Fund Balance Report Summary

Prepared for the Ramsey County Board of Commissioners September 5, 2023

### **Purpose of the Presentation**

- Review how Ramsey County ended 2022 financially
- Summarize the Ramsey County 2022 Fund Balance Report
- 2022 Budget Summary
- Year in review and looking ahead

The <u>2022 Annual Comprehensive Financial Report</u> is posted on ramseycounty.us/budget



# Ramsey County's Financial Position Remained Strong in 2022





# Ramsey County's Financial Position Remained Strong in 2022

Countywide Net Position





### **General Fund Balance Policy**

 Maintain an unassigned General Fund balance of no less than two months of the subsequent year's budget.





# 2022 Financial Achievements as Recognized by Independent Evaluators

- AAA bond rating received from both rating agencies (since 2001):
  - In the top 3.3% of U.S. counties.
  - One of six in Minnesota and one of only 105 of 3,143 U.S. counties.
- The rating agencies commented very favorably on the county's:
  - Very strong management.
  - Stable operations and healthy reserves.
  - Low debt burden.
  - Strong budgeting practices.
- Received all three Government Finance Officers Association awards:
  - Annual Comprehensive Financial Report.
  - Budget Presentation.
  - Popular Annual Financial Report.
- Overall unmodified (clean) audit opinion from the State Auditor.



# 2022 Year End Budget Review: General Fund Operating

- Negative general fund operating variance of \$1.3m
- Drive