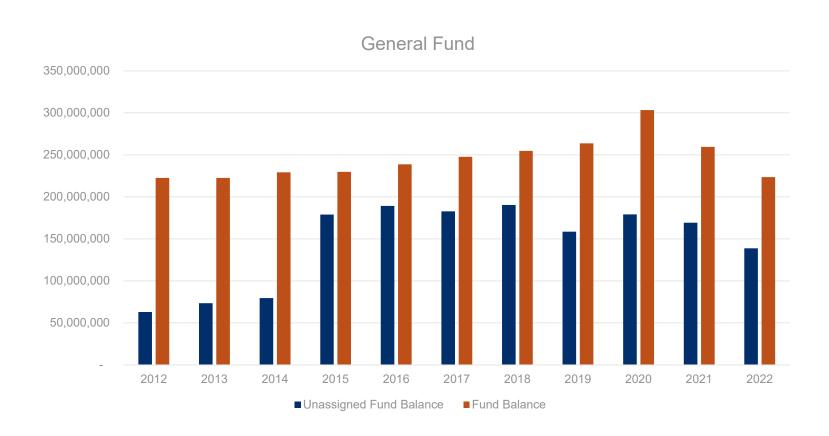

|                                  |                              |
| <b>Attachments</b> 1. 2022 Financial Overview and Fund E                                                                                      | Balance Report Summary Prese     | entation                     |



# Ramsey County 2022 Financial Overview and Fund Balance Report Summary

Prepared for the Ramsey County Board of Commissioners September 5, 2023

### **Purpose of the Presentation**

- Review how Ramsey County ended 2022 financially
- Summarize the Ramsey County 2022 Fund Balance Report
- 2022 Budget Summary
- Year in review and looking ahead

The <u>2022 Annual Comprehensive Financial Report</u> is posted on ramseycounty.us/budget



# Ramsey County's Financial Position Remained Strong in 2022





# Ramsey County's Financial Position Remained Strong in 2022

Countywide Net Position





### **General Fund Balance Policy**

 Maintain an unassigned General Fund balance of no less than two months of the subsequent year's budget.





# 2022 Financial Achievements as Recognized by Independent Evaluators

- AAA bond rating received from both rating agencies (since 2001):
  - In the top 3.3% of U.S. counties.
  - One of six in Minnesota and one of only 105 of 3,143 U.S. counties.
- The rating agencies commented very favorably on the county's:
  - Very strong management.
  - Stable operations and healthy reserves.
  - Low debt burden.
  - Strong budgeting practices.
- Received all three Government Finance Officers Association awards:
  - Annual Comprehensive Financial Report.
  - Budge