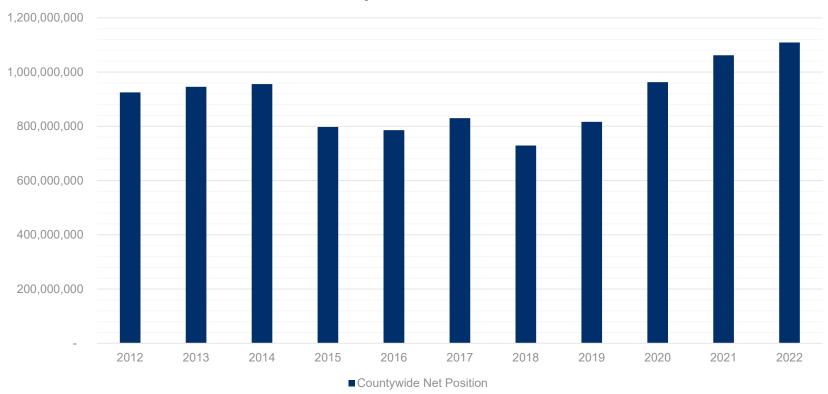

tachments</b> 1. 2022 Financial Overview and Fund E                                                                                      | Balance Report Summary Prese     | entation                     |



# Ramsey County 2022 Financial Overview and Fund Balance Report Summary

Prepared for the Ramsey County Board of Commissioners September 5, 2023

### **Purpose of the Presentation**

- Review how Ramsey County ended 2022 financially
- Summarize the Ramsey County 2022 Fund Balance Report
- 2022 Budget Summary
- Year in review and looking ahead

The <u>2022 Annual Comprehensive Financial Report</u> is posted on ramseycounty.us/budget



# Ramsey County's Financial Position Remained Strong in 2022





# Ramsey County's Financial Position Remained Strong in 2022

Countywide Net Position





### **General Fund Balance Policy**

 Maintain an unassigned General Fund balance of no less than two months of the subsequent year's budget.





# 2022 Financial Achievements as Recognized by Independent Evaluators

- AAA bond rating received from both rating agencies (since 2001):
  - In the top 3.3% of U.S. counties.
  - One of six in Minnesota and one of only 105 of 3,143 U.S. counties.
- The rating agencies commented very favorably on the county's:
  - Very strong management.
  - Stable operations and healthy reserves.
  - Low debt burden.
  - Strong budgeting practices.
- Received all three Government Finance Officers Association awards:
  - Annual Comprehensive Financial Report.
  - Budget Presentation.
  - Popular Annual Financial Report.
- Overall unmodified (clean) audit opi